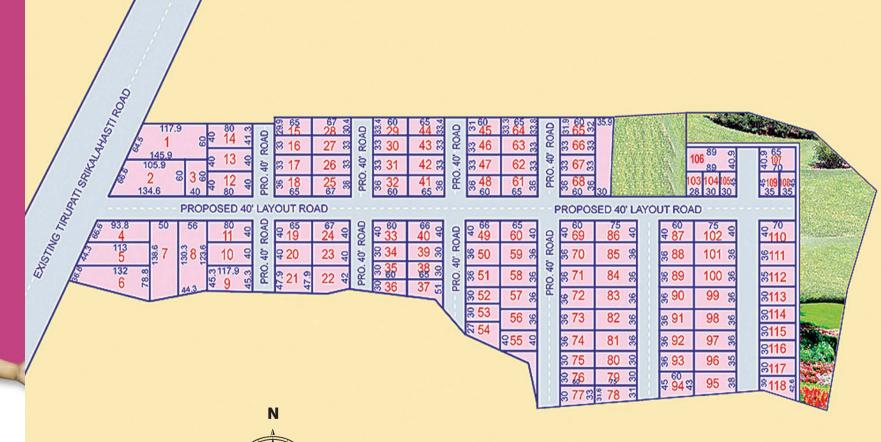

16 kms from APSRTC Bus Station 8 Km from International Airport 16 km from Railway Station

The perfect blend of

Luxury & Serenity

All Approval Residential Land Ready Possiession

Pediredy Village, Vadamala Tirupati, Chittor Dist., A.P.

296, 305, 306

బెంపుల్ సిటీ... స్కార్ట్ సిటీగా రూపుబద్దుకుంటున్న කාත් මහාතම

International Airport

Right Developer...Right Projects... Right Investment

Udayee Group presenting "HIGHWAY GREENS", offer limited plots where in only a few premium people can afford to be a part of Tirupati.

HIGHWAY GREENS, the place with green and pollution free environment, rich heritage, completed with strident commerical progress. The township beholds beautifl gardens and parks with many more green belts still to be planted.