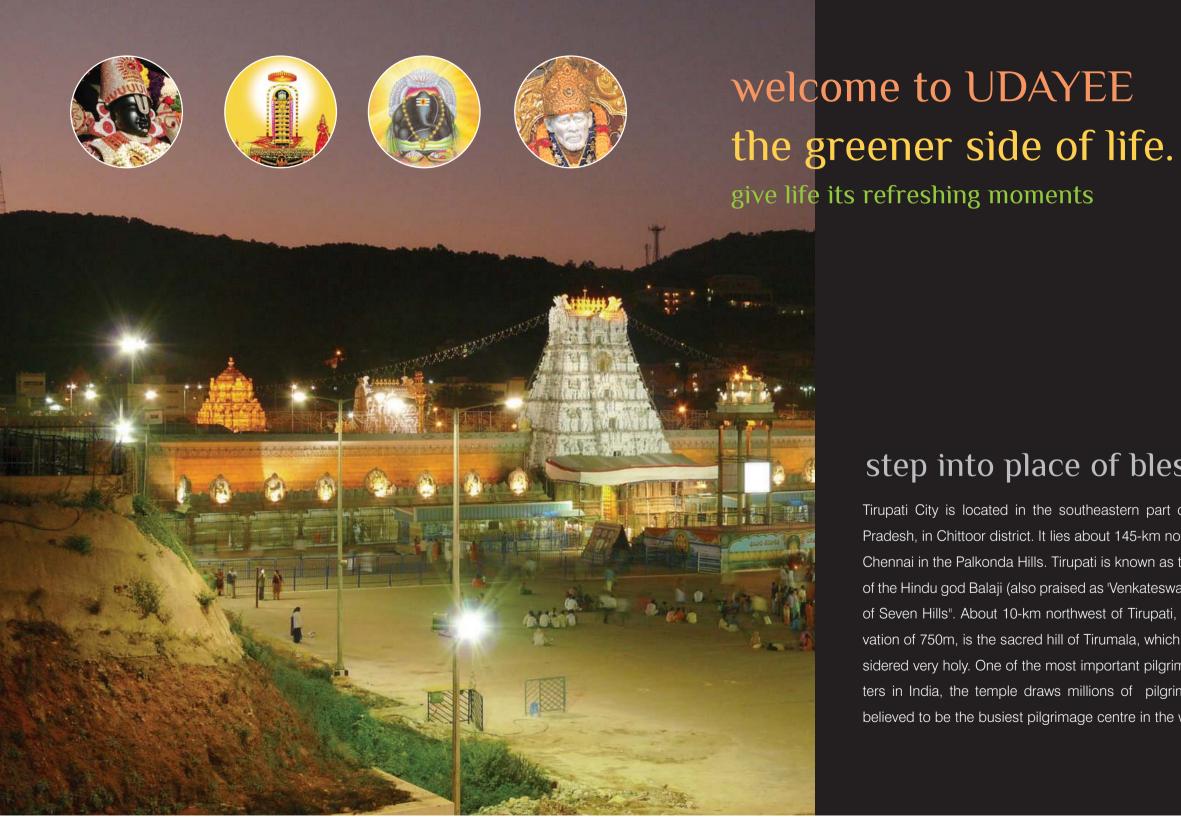

#### step into place of blessing

Tirupati City is located in the southeastern part of Andhra Pradesh, in Chittoor district. It lies about 145-km northwest of Chennai in the Palkonda Hills. Tirupati is known as the abode of the Hindu god Balaji (also praised as 'Venkateswara'), "Lord of Seven Hills". About 10-km northwest of Tirupati, at an elevation of 750m, is the sacred hill of Tirumala, which was considered very holy. One of the most important pilgrimage centers in India, the temple draws millions of pilgrims and is believed to be the busiest pilgrimage centre in the world.