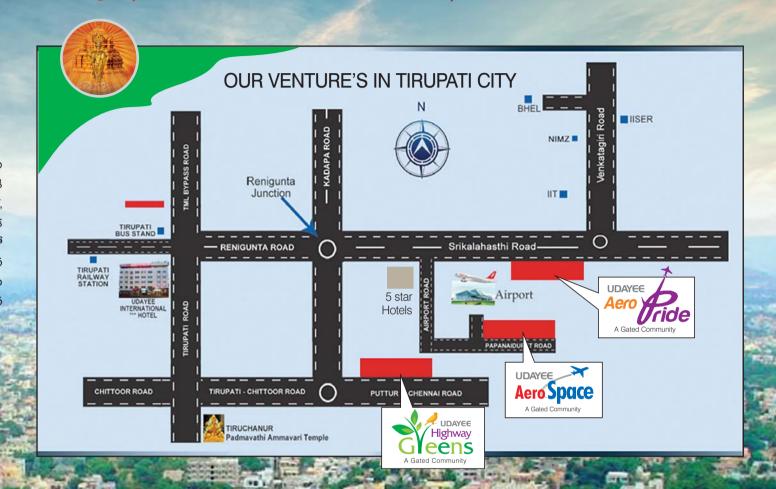

#### The blessed Townships of Tirupati

Mallavaram NH-18, Opp. Sree Engineering College Near to 5 Star Hotel

Opp. International Airport & Cricket Stadium (Upcoming)

Near Padiredu Wadamala pet Highway Junction

15 kms from APSRTC Bus Station
2.5 Km from International Airport
16 km from Railway Station

The perfect blend of

Luxury & Serenity

All Approval
Residential Land
Ready Possiession

VENTURE FEATURES

Padmavathi Medical College 2 kms IIT, IISER Institutions coming up CELKON, KARBON Mobile companies are coming up

Right Developer...Right Projects... Right Investment

Servey Nos.: 219/1A@, 1B Chinna Anjimedu, Yerpedu Mandal Tirupati, Chittor Dist., A.P.

Mallavaram, NH-18,
Opp. Sree Engineering College

Udayee Group presenting "AERO PRIDE", offer limited plots where in only a few premium people can afford to be a part of Tirupati.

11 kms from APSRTC Bus Station
2 Km from International Airport
10 km from Padmavathi Temple

# Luxury & Serenity

All Approval
Residential Land
Ready Possiession

Aero Space

A Gated Community

Opp. International Airport & Cricket Stadium (Upcoming), Tirupati

Udayee Group presenting "AERO SPACE", offer limited plots where in only a few premium people can afford to be a part of Tirupati.

Right Developer...Right Projects... Right Investment

Servey Nos.: 6-1, 1A TP 1M, 7/1, 8, 9

Kurakalva Village Ranigunta Mandal

Tirupati, Chittor Dist., A.P.

"మీరు వెచ్చించే ధర... అతి వేగంగా రెట్టింపు" అనే నినాదంతో.... అభివృద్ధికి అవకాశం కలిగిన స్థలాలు, నివాసములకు ఆనుకొని విద్యాలయాలు, ఆసుపత్రులు, వాణిజ్య సముదాయాలకు అతిచేరువలో నిరంతర రవాణా సౌకర్యాలతో అత్యున్నత ప్రమాణాలతో 100% వాస్తు కలిగి. అందలకీ అందుబాటు ధరలలో... అంతర్హాతీయ ప్రమాణాలతో, ఆధునిక జీవన విధానానికి అనుగుణంగా అణువణువూ ఆధునికత ఉట్టిపడే విలాసవంతమైన నివాసాలకు మలయు విలాసవంతమైన సదుపాయాలు మా ప్రత్యేకత.

16 kms from APSRTC Bus Station 8 Km from International Airport 16 km from Railway Station

The perfect blend of

Luxury & Serenity

All Approval Residential Land Ready Possiession

Pediredy Village, Vadamala Tirupati, Chittor Dist., A.P.

296, 305, 306

బెంపుల్ సిటీ... స్కార్ట్ సిటీగా రూపుబద్దుకుంటున్న කාත් මහාතම

International Airport

Right Developer...Right Projects... Right Investment

Udayee Group presenting "HIGHWAY GREENS", offer limited plots where in only a few premium people can afford to be a part of Tirupati.